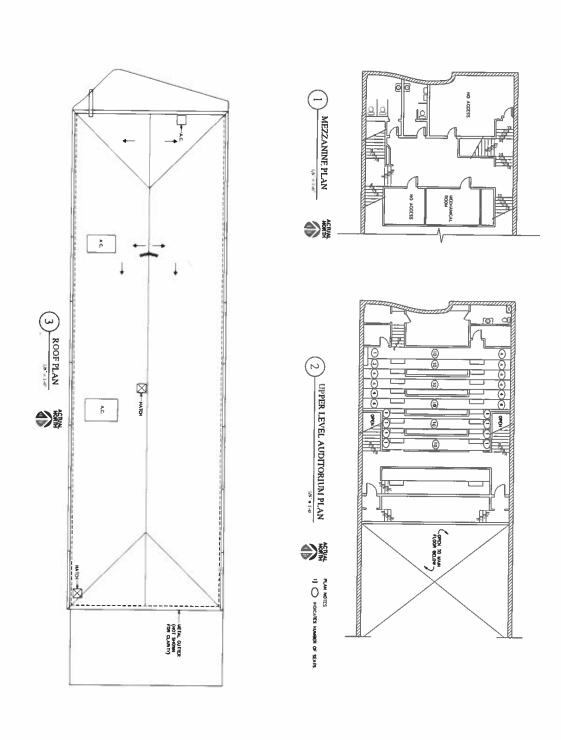

# **PROPERTY HIGHLIGHTS**

- Located off Gonzales main square
- Historic attraction
- 3 Stories

- Equipment and inventory convey
- Proximity to major thoroughfares including U.S. 183 and 90A

STRUCTURAL SUMMARY