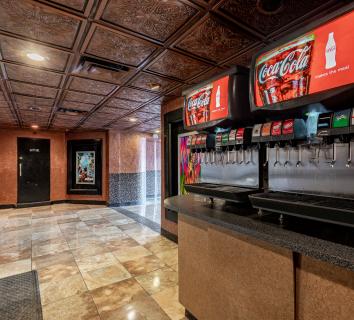

# REMARKABLE OPPORTUNITY TO OWN TEXAS HISTORY

The Lynn Theater in the growing "Come and Take It" town of Gonzales, TX was built in 1948 and originally housed a large single stage/movie screen with floor and balcony seating. After modification by previous owners, the theater now houses two separate theaters, ticket counter at entry, marquee, four exterior displays, concession area, multiple bathrooms on each level, two screening rooms, private offices, backstage preparation rooms and loads of storage through-out. Fiber internet is now available to the building from multiple providers, per seller. No wasted space to be found as the original owner utilized every inch of the floor plan. Stunning brick and stucco exterior with vintage signage upgraded with LED lighting! Public parking is available in the square next to local restaurants, shopping, and museums. The theater is currently vacant and awaiting its new owners to make this vintage gem shine again! Gonzales is deeply rooted in Texas history and home to many annual festivals, rodeos, and more.

# **PROPERTY HIGHLIGHTS**

- Located off Gonzales main square
- Historic attraction
- 3 Stories

- Equipment and inventory convey
- Proximity to major thoroughfares including U.S. 183 and 90A

STRUCTURAL SUMMARY