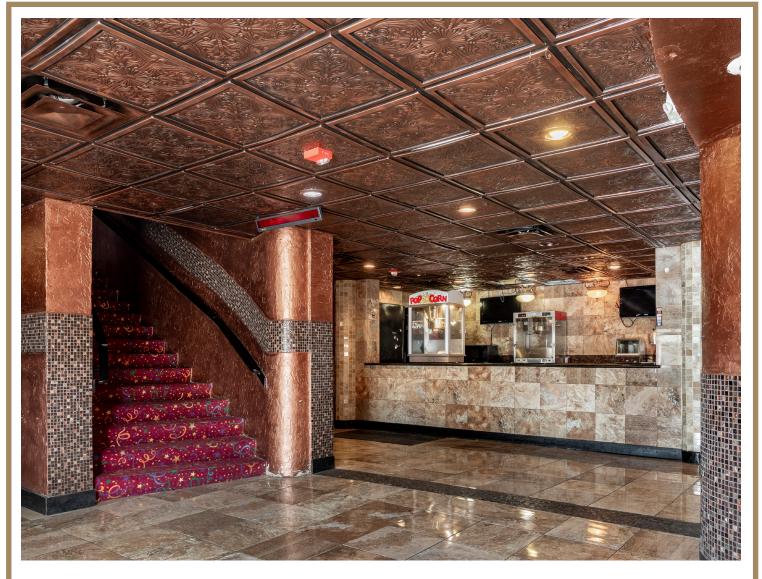

# REMARKABLE OPPORTUNITY TO OWN TEXAS HISTORY

The Lynn Theater in the growing "Come and Take It" town of Gonzales, TX was built in 1948 and originally housed a large single stage/movie screen with floor and balcony seating. After modification by previous owners, the theater now houses two separate theaters, ticket counter at entry, marquee, four exterior displays, concession area, multiple bathrooms on each level, two screening rooms, private offices, backstage preparation rooms and loads of storage through-out. Fiber internet is now available to the building from multiple providers, per seller. No wasted space to be found as the original owner utilized every inch of the floor plan. Stunning brick and stucco exterior with vintage signage upgraded with LED lighting! Public parking is available in the square next to local restaurants, shopping, and museums. The theater is currently vacant and awaiting its new owners to make this vintage gem shine again! Gonzales is deeply rooted in Texas history and home to many annual festivals, rodeos, and more.

# **PROPERTY HIGHLIGHTS**

- Located off Gonzales main square
- Historic attraction
- 3 Stories

- Equipment and inventory convey
- Proximity to major thoroughfares including U.S. 183 and 90A

STRUCTURAL SUMMARY