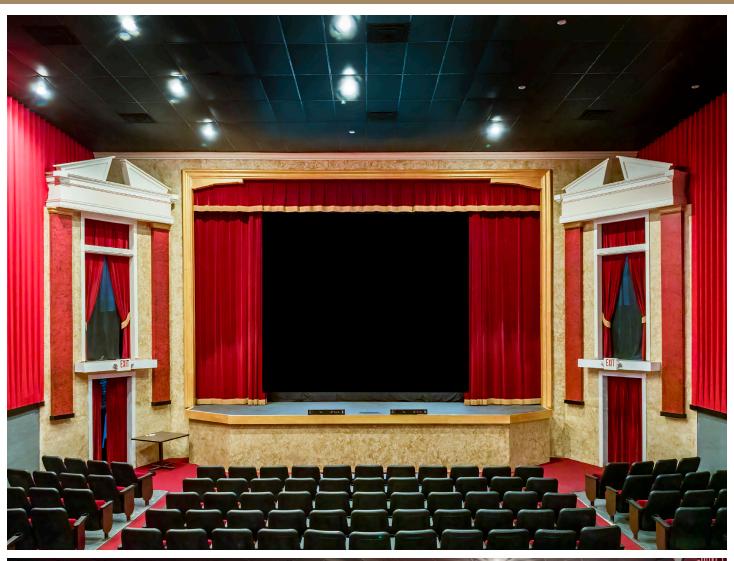

# REMARKABLE OPPORTUNITY TO OWN TEXAS HISTORY

The Lynn Theater in the growing "Come and Take It" town of Gonzales, TX was built in 1948 and originally housed a large single stage/movie screen with floor and balcony seating. After modification by previous owners, the theater now houses two separate theaters, ticket counter at entry, marquee, four exterior displays, concession area, multiple bathrooms on each level, two screening rooms, private offices, backstage preparation rooms and loads of storage through-out. Fiber internet is now available to the building from multiple providers, per seller. No wasted space to be found as the original owner utilized every inch of the floor plan. Stunning brick and stucco exterior with vintage signage upgraded with LED lighting! Public parking is available in the square next to local restaurants, shopping, and museums. The theater is currently vacant and awaiting its new owners to make this vintage gem shine again! Gonzales is deeply rooted in Texas history and home to many annual festivals, rodeos, and more.

# **PROPERTY HIGHLIGHTS**

- Located off Gonzales main square
- Historic attraction
- 3 Stories

- Equipment and inventory convey
- Proximity to major thoroughfares including U.S. 183 and 90A

STRUCTURAL SUMMARY