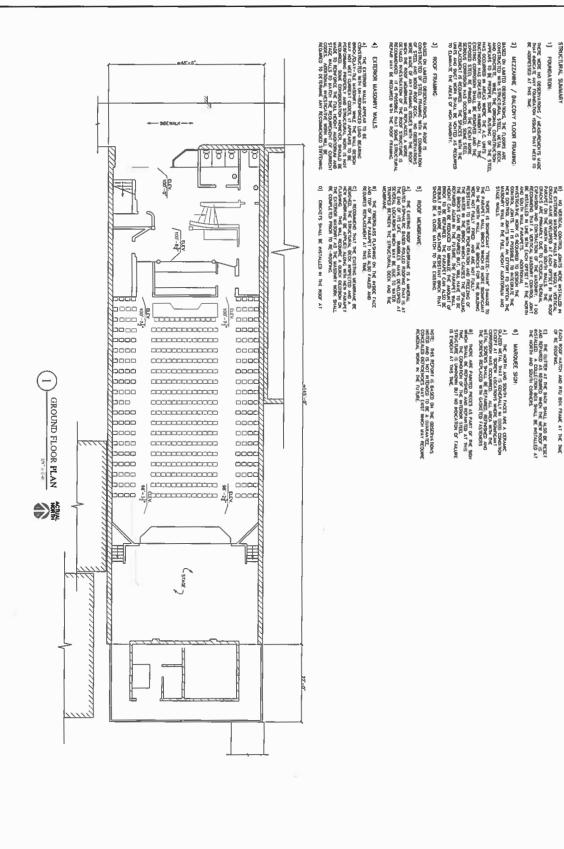

# **PROPERTY HIGHLIGHTS**

- Located off Gonzales main square
- Historic attraction
- 3 Stories

- Equipment and inventory convey
- Proximity to major thoroughfares including U.S. 183 and 90A

STRUCTURAL SUMMARY

EACH ROOF HATCH AND RITU BOX FRAME AT THE TIME OF RE ROOFING.

FOUNDATION:

LYNN THEATRE 510 ST PAUL ST. GONZALES, TX 78629

THE BEDWELT, THE IBEAX AND BETSEAS BECOMPANTED HOUSEN AND AND SHALL REMAIN THE PROPERTY OF THE ESSEAS THE CASHINGTON PROPERTY OF THE ESSEAS AND AND THE CASHINGTON PROPERTY AND AND THE CASHINGTON AND THE THE CASHINGTON AND THE THE CASHINGTON AND THE THE CASHINGTON AND THE THE CASHINGTON THE

TK CONSULTING ENGINEERS
FIGURA #: F-1836
7821 EPICLWOOD SPRINGS ROAD
AUSTRA, TEXAS 78758
[012] 218-1574

This offering is subject to errors, omissions, changes in price-terms-conditions, prior sale, or lease without notice. The information herein has been obtained from sources believed to be reliable but has not been verified or guaranteed for its accuracy by Phyllis Browning Company ("Broker") who makes no representation, statement or other assertion with respect to the property condition or its fitness for a particular purpose. Potential purchasers have the sole duty of due diligence to research the property and shall rely solely upon their own examination of the same.