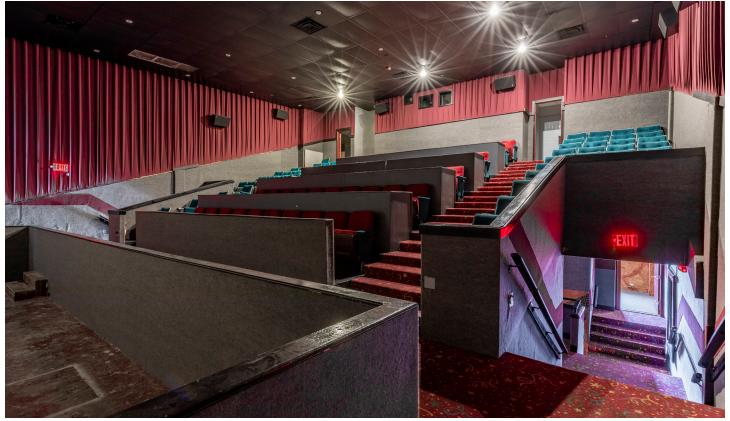

# REMARKABLE OPPORTUNITY TO OWN TEXAS HISTORY

The Lynn Theater in the growing "Come and Take It" town of Gonzales, TX was built in 1948 and originally housed a large single stage/movie screen with floor and balcony seating. After modification by previous owners, the theater now houses two separate theaters, ticket counter at entry, marquee, four exterior displays, concession area, multiple bathrooms on each level, two screening rooms, private offices, backstage preparation rooms and loads of storage through-out. Fiber internet is now available to the building from multiple providers, per seller. No wasted space to be found as the original owner utilized every inch of the floor plan. Stunning brick and stucco exterior with vintage signage upgraded with LED lighting! Public parking is available in the square next to local restaurants, shopping, and museums. The theater is currently vacant and awaiting its new owners to make this vintage gem shine again! Gonzales is deeply rooted in Texas history and home to many annual festivals, rodeos, and more.

# **PROPERTY HIGHLIGHTS**

- Located off Gonzales main square
- Historic attraction
- 3 Stories

- Equipment and inventory convey
- Proximity to major thoroughfares including U.S. 183 and 90A

STRUCTURAL SUMMARY