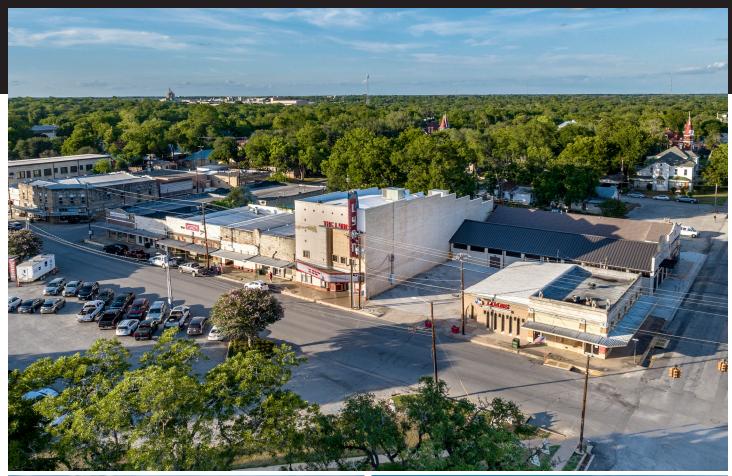

# THE LYNN THEATER GONZALES, TEXAS 78629

FOR SALE

# REMARKABLE OPPORTUNITY TO OWN TEXAS HISTORY

The Lynn Theater in the growing "Come and Take It" town of Gonzales, TX was built in 1948 and originally housed a large single stage/movie screen with floor and balcony seating. After modification by previous owners, the theater now houses two separate theaters, ticket counter at entry, marquee, four exterior displays, concession area, multiple bathrooms on each level, two screening rooms, private offices, backstage preparation rooms and loads of storage through-out. Fiber internet is now available to the building from multiple providers, per seller. No wasted space to be found as the original owner utilized every inch of the floor plan. Stunning brick and stucco exterior with vintage signage upgraded with LED lighting! Public parking is available in the square next to local restaurants, shopping, and museums. The theater is currently vacant and awaiting its new owners to make this vintage gem shine again! Gonzales is deeply rooted in Texas history and home to many annual festivals, rodeos, and more.