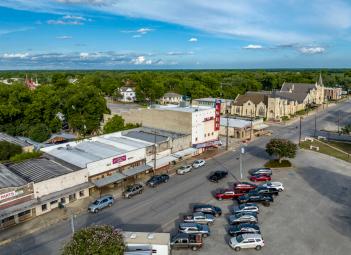

# REMARKABLE OPPORTUNITY TO OWN TEXAS HISTORY

The Lynn Theater in the growing "Come and Take It" town of Gonzales, TX was built in 1948 and originally housed a large single stage/movie screen with floor and balcony seating. After modification by previous owners, the theater now houses two separate theaters, ticket counter at entry, marquee, four exterior displays, concession area, multiple bathrooms on each level, two screening rooms, private offices, backstage preparation rooms and loads of storage through-out. Fiber internet is now available to the building from multiple providers, per seller. No wasted space to be found as the original owner utilized every inch of the floor plan. Stunning brick and stucco exterior with vintage signage upgraded with LED lighting! Public parking is available in the square next to local restaurants, shopping, and museums. The theater is currently vacant and awaiting its new owners to make this vintage gem shine again! Gonzales is deeply rooted in Texas history and home to many annual festivals, rodeos, and more.

# **PROPERTY HIGHLIGHTS**

- Located off Gonzales main square
- Historic attraction
- 3 Stories

- Equipment and inventory convey
- Proximity to major thoroughfares including U.S. 183 and 90A

STRUCTURAL SUMMARY