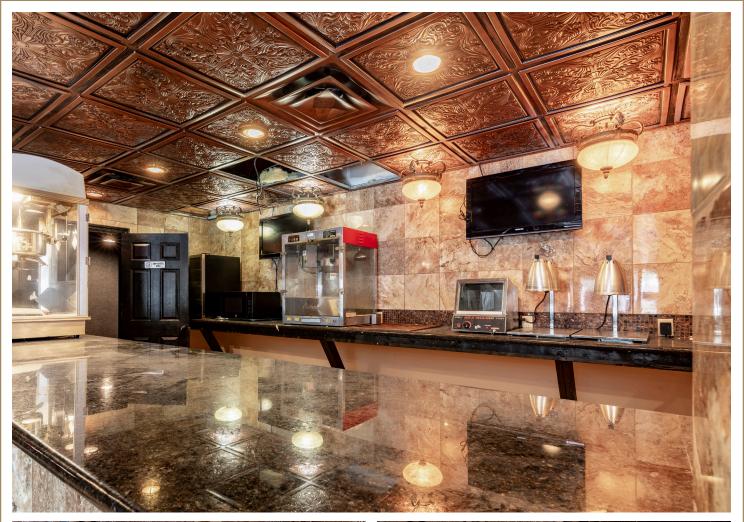

# REMARKABLE OPPORTUNITY TO OWN TEXAS HISTORY

The Lynn Theater in the growing "Come and Take It" town of Gonzales, TX was built in 1948 and originally housed a large single stage/movie screen with floor and balcony seating. After modification by previous owners, the theater now houses two separate theaters, ticket counter at entry, marquee, four exterior displays, concession area, multiple bathrooms on each level, two screening rooms, private offices, backstage preparation rooms and loads of storage through-out. Fiber internet is now available to the building from multiple providers, per seller. No wasted space to be found as the original owner utilized every inch of the floor plan. Stunning brick and stucco exterior with vintage signage upgraded with LED lighting! Public parking is available in the square next to local restaurants, shopping, and museums. The theater is currently vacant and awaiting its new owners to make this vintage gem shine again! Gonzales is deeply rooted in Texas history and home to many annual festivals, rodeos, and more.

# **PROPERTY HIGHLIGHTS**

- Located off Gonzales main square
- Historic attraction
- 3 Stories

- Equipment and inventory convey
- Proximity to major thoroughfares including U.S. 183 and 90A

STRUCTURAL SUMMARY