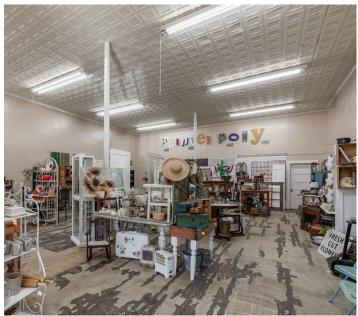

# WELL-ESTABLISHED RETAIL PROPERTY FOR SALE

Gonzales is a growing community located 74± miles from San Antonio, 65± miles from Austin, and 136± miles from Houston. This retail area is located just off the Main Square in historic Gonzales, and is a well-established location. The property is fully leased and occupied by tenants who generate income. This property is a great space for both an owner or an investor. The building features a brick exterior, and there is public street parking available. Additionally, there is alley access to a covered carport.

#### **BUILDING DETAILS**

| PROPERTY TYPE | Retail                                     | BUILDINGS      | 2        |
|---------------|--------------------------------------------|----------------|----------|
| SUBTYPE       | Restaurant, Shopping<br>Center, Storefront | PARKING TYPE   | Street   |
| TENANCY       | Multi                                      | ZONING         | C1       |
| SQ. FT.       | 5,042                                      | COUNTY         | Gonzalez |
| LOT SIZE      | APPROX. 0.21 ACRE                          | REMAINING TERM | 2 Years  |