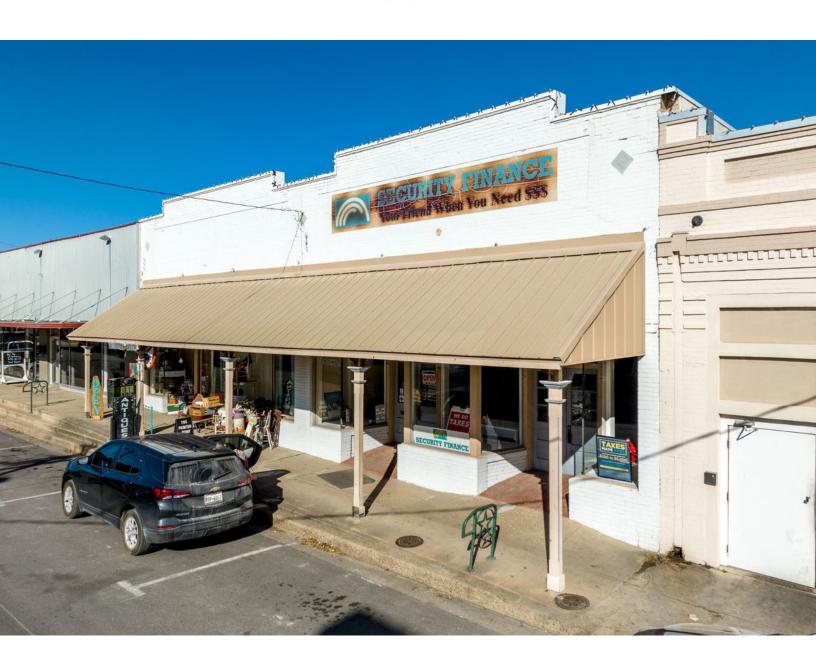

## 612-614 SAINT JOSEPH ST. GONZALEZ, TEXAS 78629

FOR SALE

# WELL-ESTABLISHED RETAIL PROPERTY FOR SALE

Gonzales is a growing community located 74± miles from San Antonio, 65± miles from Austin, and 136± miles from Houston. This retail area is located just off the Main Square in historic Gonzales, and is a well-established location. The property is fully leased and occupied by tenants who generate income. This property is a great space for both an owner or an investor. The building features a brick exterior, and there is public street parking available. Additionally, there is alley access to a covered carport.

### **PROPERTY HIGHLIGHTS**

- Two Properties
- Alley Access Carport

- Storage Space
- Close Proximity to Main Square

This offering is subject to errors, omissions, changes in price-terms-conditions, prior sale, or lease without notice. The information herein has been obtained from sources believed to be reliable but has not been verified or guaranteed for its accuracy by Phyllis Browning Company ("Broker") who makes no representation, statement or other assertion with respect to the property condition or its fitness for a particular purpose. Potential purchasers have the sole duty of due diligence to research the property and shall rely solely upon their own examination of the same.