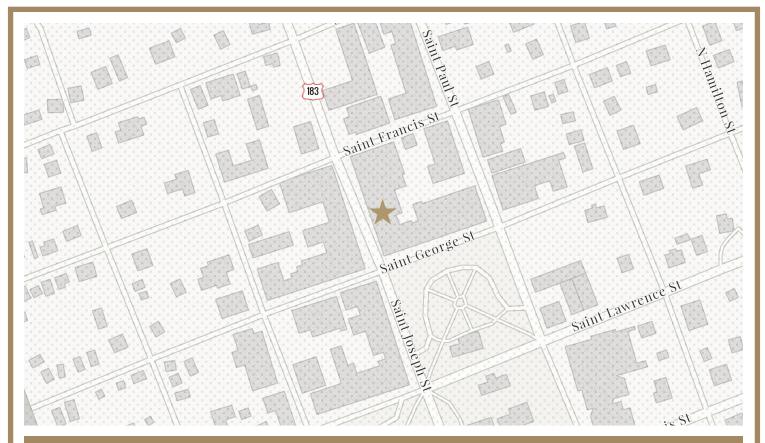

# WELL-ESTABLISHED RETAIL PROPERTY FOR SALE

Gonzales is a growing community located 74± miles from San Antonio, 65± miles from Austin, and 136± miles from Houston. This retail area is located just off the Main Square in historic Gonzales, and is a well-established location. The property is fully leased and occupied by tenants who generate income. This property is a great space for both an owner or an investor. The building features a brick exterior, and there is public street parking available. Additionally, there is alley access to a covered carport.