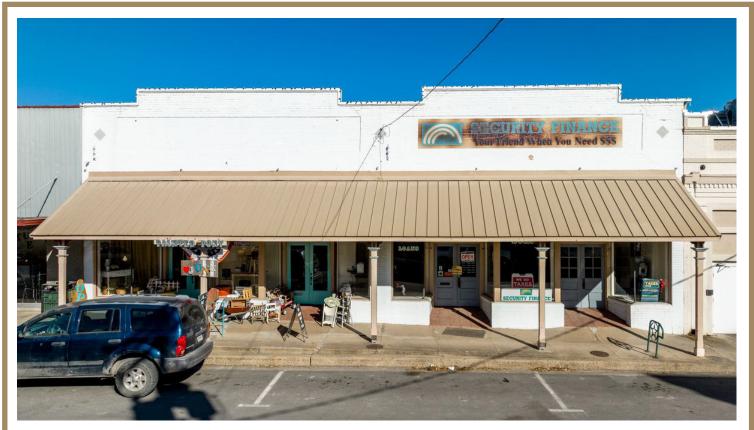

## 612-614 SAINT JOSEPH ST. GONZALEZ, TEXAS 78629

FOR SALE

# WELL-ESTABLISHED RETAIL PROPERTY FOR SALE

Gonzales is a growing community located 74± miles from San Antonio, 65± miles from Austin, and 136± miles from Houston. This retail area is located just off the Main Square in historic Gonzales, and is a well-established location. The property is fully leased and occupied by tenants who generate income. This property is a great space for both an owner or an investor. The building features a brick exterior, and there is public street parking available. Additionally, there is alley access to a covered carport.

### **PROPERTY HIGHLIGHTS**

- Two Properties
- Alley Access Carport

- Storage Space
- Close Proximity to Main Square

This offering is subject to errors, omissions, changes in price-terms-conditions, prior sale, or lease without notice. The information herein has been obtained from sources believed to be reliable but has not been verified or guaranteed for its accuracy by Phyllis Browning Company ("Broker") who makes no representation, statement or other assertion with respect to the property condition or its fitness for a particular purpose. Potential purchasers have the sole duty of due diligence to research the property and shall rely solely upon their own examination of the same.