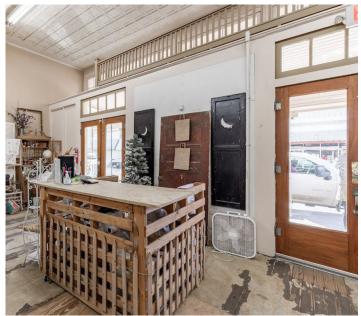

# WELL-ESTABLISHED RETAIL PROPERTY FOR SALE

Gonzales is a growing community located 74± miles from San Antonio, 65± miles from Austin, and 136± miles from Houston. This retail area is located just off the Main Square in historic Gonzales, and is a well-established location. The property is fully leased and occupied by tenants who generate income. This property is a great space for both an owner or an investor. The building features a brick exterior, and there is public street parking available. Additionally, there is alley access to a covered carport.

#### **BUILDING DETAILS**

| PROPERTY TYPE | Retail                                     | BUILDINGS      | 2        |
|---------------|--------------------------------------------|----------------|----------|
| SUBTYPE       | Restaurant, Shopping<br>Center, Storefront | PARKING TYPE   | Street   |
| TENANCY       | Multi                                      | ZONING         | C1       |
| SQ. FT.       | 5,042                                      | COUNTY         | Gonzalez |
| LOT SIZE      | APPROX. 0.21 ACRE                          | REMAINING TERM | 2 Years  |