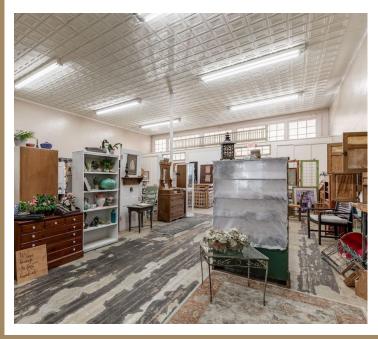

# WELL-ESTABLISHED RETAIL PROPERTY FOR SALE

Gonzales is a growing community located 74± miles from San Antonio, 65± miles from Austin, and 136± miles from Houston. This retail area is located just off the Main Square in historic Gonzales, and is a well-established location. The property is fully leased and occupied by tenants who generate income. This property is a great space for both an owner or an investor. The building features a brick exterior, and there is public street parking available. Additionally, there is alley access to a covered carport.

#### **BUILDING DETAILS**

| PROPERTY TYPE | Retail                                     | BUILDINGS      | 2        |
|---------------|--------------------------------------------|----------------|----------|
| SUBTYPE       | Restaurant, Shopping<br>Center, Storefront | PARKING TYPE   | Street   |
| TENANCY       | Multi                                      | ZONING         | C1       |
| SQ. FT.       | 5,042                                      | COUNTY         | Gonzalez |
| LOT SIZE      | APPROX. 0.21 ACRE                          | REMAINING TERM | 2 Years  |