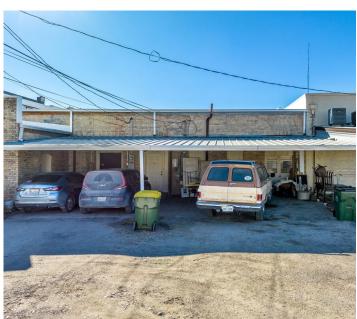

# WELL-ESTABLISHED RETAIL PROPERTY FOR SALE

Gonzales is a growing community located 74± miles from San Antonio, 65± miles from Austin, and 136± miles from Houston. This retail area is located just off the Main Square in historic Gonzales, and is a well-established location. The property is fully leased and occupied by tenants who generate income. This property is a great space for both an owner or an investor. The building features a brick exterior, and there is public street parking available. Additionally, there is alley access to a covered carport.

### **PROPERTY HIGHLIGHTS**

- Two Properties
- Alley Access Carport

- Storage Space
- Close Proximity to Main Square

This offering is subject to errors, omissions, changes in price-terms-conditions, prior sale, or lease without notice. The information herein has been obtained from sources believed to be reliable but has not been verified or guaranteed for its accuracy by Phyllis Browning Company ("Broker") who makes no representation, statement or other assertion with respect to the property condition or its fitness for a particular purpose. Potential purchasers have the sole duty of due diligence to research the property and shall rely solely upon their own examination of the same.